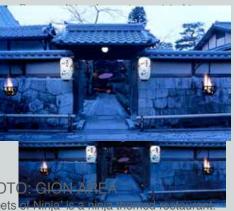

Delivery charges depend on group size.

POOSTATORNAREAA w minutes walk from Kyoto Station this. minutes walk from Kyoto Station this anese set menu restaurant is situated in lese set menu restaurant is situated in old renovated bank building. Cafe and an old, renovated bank building. Cafe and n old, renovated bank building. Cafe and gift shop downstairs. Group restaurant upstairs. afe and gift shop downstairs. Lunch and Dinner – 2000 yen per person. Toup restaurant upstairs. unch and Dinner – 2000 yen per person.