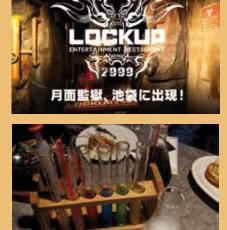

#### **TOKYO - SHIBUYA AREA**

Theme restaurant 'Lock Up'. The Lock Up is a prison themed restaurant that will scare you senseless! Upon arrival you will be escorted through a dark maze to your prison cell. Every so often an unwelcome prisoner or warden will drop by your table to make sure you don't forget you are in prison. Izakaya-style food and drinks are served in test tubes and beakers. Reservations are necessary for this popular themed restaurant.

Set menu - Dinner only 2650 per person.