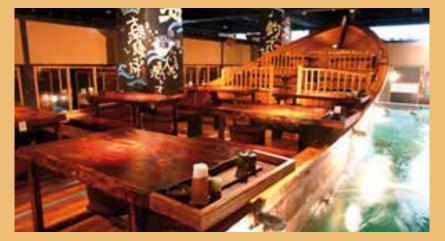

#### **TOKYO - SHINJUKU AREA**

Theme restaurant 'Zauo'.

This is not the usual restaurant experience. Your seating is a 'boat' inside the restaurant. You are surrounded by a moat filled with fish, handed a fishing line and literally fish for your supper. Your students won't forget this experience ...! Set menu - Lunch – 2150 yen per person Set menu - Dinner – 4950 yen per person