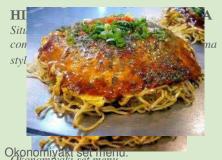

Frieslungh or dinner in this old, reported HIROSHIMA, HONDORI AREA bank building in the Hondori covered Situated in Okonomiyaki Mura, this comfort,food\_restaurant,features,Hiroshima style okonomiy 3000 yen per person