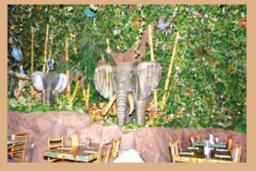

#### TOKYO DISNEYLAND – ISPIARI AREA

Descend into a world of exotic flora and fauna. This jungle theme restaurant is decorated to represent a rainforest with life-size replicas of jungle animals, vibrant tropical fish and safari-clad waiters. A large variety of American style meals and beverages. Lunch and Dinner - 2000 yen per person